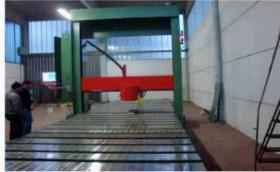

## **Beyond the hardness tester**

Table fix 6000 mm long portale frame rigid and movable head by means of linear bearing guide motorized head on X-Y-Z and rotating direction

X 6000 mm long travel head motorized movement

Y 2000 mm height capacity motorized movement

Z 2000 depth capacity fully motorized movement

Rotating turret multi positioning and multi functions includes milling unit programmable with depth accuracy 0,002 mm and programmable roughness and over 20.000 test assured without need to replace the tool Brinell 187,5 - 750 - 1000 - 3000Kg

Multi indenter 2,5 - 5 - 10 mm W ball

Multiple optic 20x - 40 x

The system includes rotating turret multi positioning and self combining

- a) make contact with test piece
- b) clamping test piece
- c) milling test surface area
- d) ball indenter W 10-3000Kg of other programmed
- d) camera and light auto-focus auto-measure Brinell
- e) move UP at programmed distance Remote control and Windows 7 software