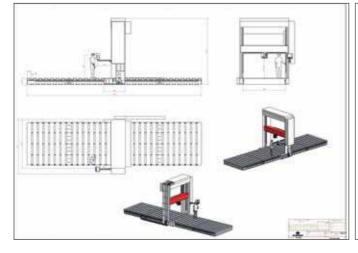

## **Beyond the hardness tester**

Table fix 6000 mm long portale frame rigid and movable head by means of linear bearing guide motorized head on X-Y-Z and rotating direction

X 6000 mm long travel head motorized movement

Y 2000 mm height capacity motorized movement

Z 2000 depth capacity fully motorized movement

Rotating turret multi positioning and multi functions includes milling unit programmable with depth accuracy 0,002 mm and programmable roughness and over 20.000 test assured without need to replace the tool Brinell 187,5 - 750 - 1000 - 3000Kg

Multi indenter 2,5 - 5 - 10 mm W ball

Multiple optic 20x - 40 x

The system includes rotating turret multi positioning and self combining

- a) make contact with test piece
- b) clamping test piece
- c) milling test surface area
- d) ball indenter W 10-3000Kg of other programmed
- d) camera and light auto-focus auto-measure Brinell
- e) move UP at programmed distance Remote control and Windows 7 software