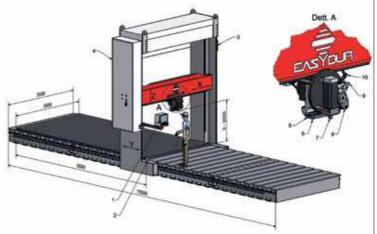

## INTEGRAL PORTALE BRINELL AND MILLING WORK STATION

## **Beyond the hardness tester**

Table fix 6000 mm long portale frame rigid and movable head by means of linear bearing guide motorized head on X-Y-Z and rotating direction

X 6000 mm long travel head motorized movement

Y 2000 mm height capacity motorized movement

Z 2000 depth capacity fully motorized movement

Rotating turret multi positioning and multi functions includes milling unit programmable with depth accuracy 0,002 mm and programmable roughness and over 20.000 test assured without need to replace the tool Brinell 187,5 - 750 - 1000 - 3000Kg

Multi indenter 2,5 - 5 - 10 mm W ball

Multiple optic 20x - 40 x

The system includes rotating turret multi positioning and self combining

- a) make contact with test piece
- b) clamping test piece
- c) milling test surface area
- d) ball indenter W 10-3000Kg of other programmed
- d) camera and light auto-focus auto-measure Brinell
- e) move UP at programmed distance Remote control and Windows 7 software