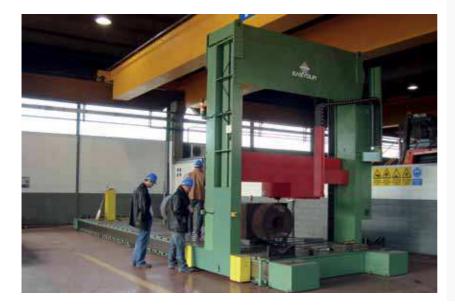

## INTEGRAL PORTALE BRINELL AND MILLING WORK STATION

## **Beyond the hardness tester**

Table fix 6000 mm long portale frame rigid and movable head by means of linear bearing guide motorized head on X-Y-Z and rotating direction

X 6000 mm long travel head motorized movement

Y 2000 mm height capacity motorized movement

Z 2000 depth capacity fully motorized movement

Rotating turret multi positioning and multi functions includes milling unit programmable with depth accuracy 0,002 mm and programmable roughness and over 20.000 test assured without need to replace the tool Brinell 187,5 - 750 - 1000 - 3000Kg

Multi indenter 2,5 - 5 - 10 mm W ball

Multiple optic 20x - 40 x

The system includes rotating turret multi positioning and self combining

- a) make contact with test piece
- b) clamping test piece
- c) milling test surface area
- d) ball indenter W 10-3000Kg of other programmed
- d) camera and light auto-focus auto-measure Brinell
- e) move UP at programmed distance Remote control and Windows 7 software