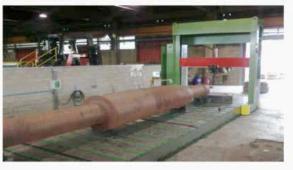

## **Beyond the hardness tester**

Table fix 6000 mm long portale frame rigid and movable head by means of linear bearing guide motorized head on X-Y-Z and rotating direction

X 6000 mm long travel head motorized movement

Y 2000 mm height capacity motorized movement

Z 2000 depth capacity fully motorized movement

Rotating turret multi positioning and multi functions includes milling unit programmable with depth accuracy 0,002 mm and programmable roughness and over 20.000 test assured without need to replace the tool Brinell 187,5 - 750 - 1000 - 3000Kg

Multi indenter 2,5 - 5 - 10 mm W ball

Multiple optic 20x - 40 x

The system includes rotating turret multi positioning and self combining

- a) make contact with test piece
- b) clamping test piece
- c) milling test surface area
- d) ball indenter W 10-3000Kg of other programmed
- d) camera and light auto-focus auto-measure Brinell
- e) move UP at programmed distance Remote control and Windows 7 software