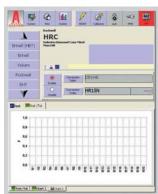

# **Conforms to ISO 6508 standard**

Dwell time, test cycle, hardness scale and data file for storage of results are all programmable directly via the coloured touch screen for easy of use and clear presentation.