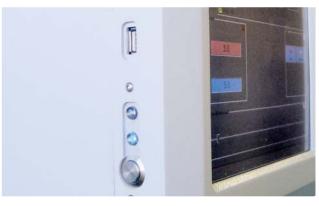

#### **USB** or Bluetooth connection

to output data to external PC, printer or network