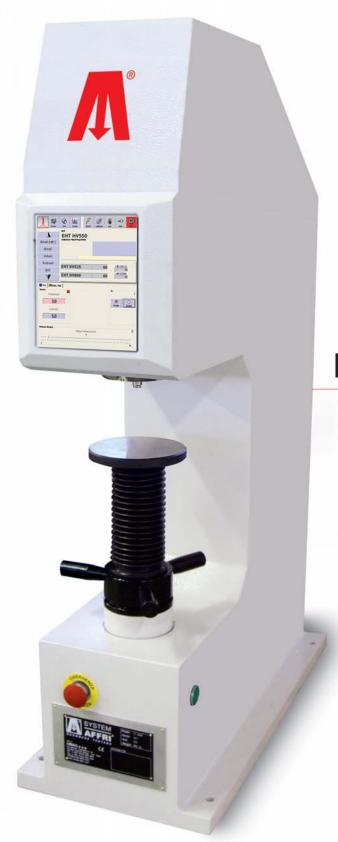

## **The Absolute Hardness Tester**

Unparalleled features make this machine a central reference. The most precise instrument under all test conditions.

# **Conforms to ISO 6508 standard**

Dwell time, test cycle, hardness scale and data file for storage of results are all programmable directly via the coloured touch screen for easy of use and clear presentation.