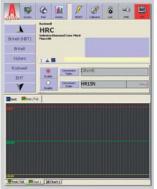

### **Both Hardness value and depth are measurable**

Thanks to the load cell and electronically programmable closed loop force, up to 9807 N, refreshed at 1000 Hz (Affri patent), it is easy to program Rockwell, Superficial Rockwell and MacroRockwell tests. Scans heat treated surface depth, to more than 1.6 mm, with precise and repeatable accuracy and 0.01mm resolution. 100% of your production can be checked for both hardness and heat treatment depth. No need to prepare the surface leading to a saving on the cost of such additional preparation equipment.

# **Conforms to ISO 6508 standard**

Dwell time, test cycle, hardness scale and data file for storage of results are all programmable directly via the coloured touch screen for easy of use and clear presentation.