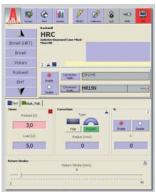

# **Conforms to ISO 6508 standard**

Dwell time, test cycle, hardness scale and data file for storage of results are all programmable directly via the coloured touch screen for easy of use and clear presentation.

#### **USB** or Bluetooth connection

to output data to external PC, printer or network