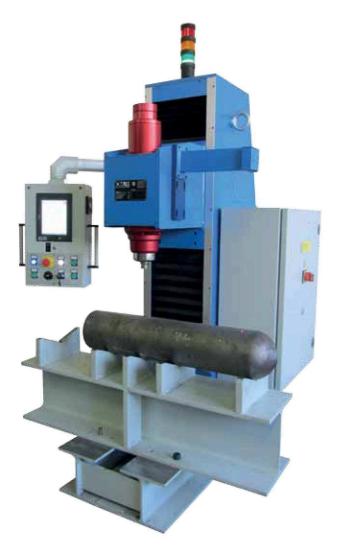

## **MRS BOT**

A milling preparation surface is possible to include with 0,01 mm depth accuracy and roughness programmable by PLC. The milling is cold process. It reduce the maintenance time assuring Thousand and thousand cycles without any tool changing.

Automatic vertical stroke and programmable by PLC and automatic clamping test sample from any distance

Brinell forces and ball diameter conform to ASTM E 10 Programmable test forces 62,5 187,5 750 or 3000 kg controlled by load cell and closed loop (selectable by different models) Dwell time programmable low or fast