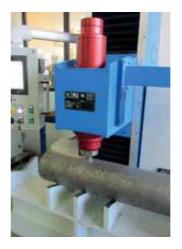

Automatic vertical stroke and programmable by PLC and automatic clamping test sample from any distance

Brinell forces and ball diameter conform to ASTM E 10 Programmable test forces 62,5 187,5 750 or 3000 kg controlled by load cell and closed loop (selectable by different models) Dwell time programmable low or fast