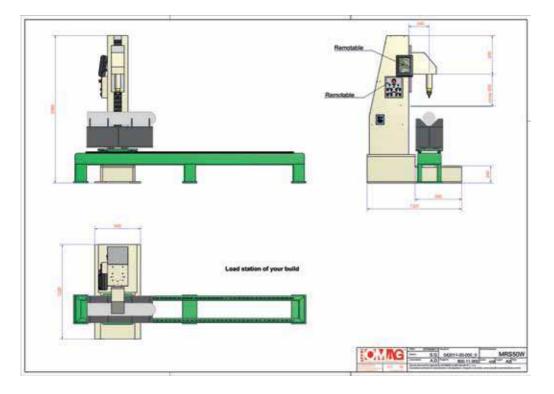

| <b>Technical characteristics</b>        |                                                                         |
|-----------------------------------------|-------------------------------------------------------------------------|
| Standards                               | ISO 6506 / ASTM E-10                                                    |
| Force<br>Range Programmable test forces | 613.12 - 1839.37 - 7357.5 - 29430 N<br>(62,5 - 187,5 - 750 or 3000 kgf) |
| Head stroke                             | Programmable distance with automatic contact                            |
| Accuracy                                | ± 0,1 %                                                                 |